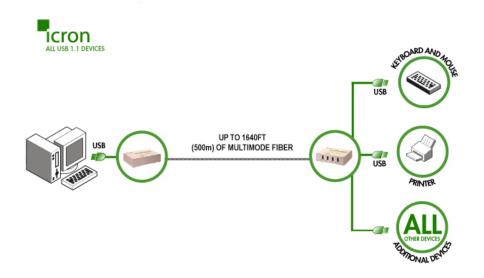

#### **USB Ranger 422 - Product Highlights**

The USB Ranger 422 extends USB 1.1 connections up to 500 meters (1650 ft.) over multimode fiber, providing support for up to four (4) USB devices.

The USB Ranger 422 uses ExtremeUSB technology to extend the range of USB 1.1 full-speed and low-speed devices up to 500 meters using multimode, fiber-optic cable.

- Supports USB 1.1 (low-speed, full-speed) devices up to 12 Mb/s.
- Remote Extender (REX) is equipped with 4 USB ports.
- Provides support for both low-power and high-power USB devices.
- Power adapters are available for North American (110V) or International (110 - 240V) applications.
- Fully compliant with USB 1.1 Specification, as certified by the USB Implementers Forum.
- Number of devices can be increased using standard USB hubs.